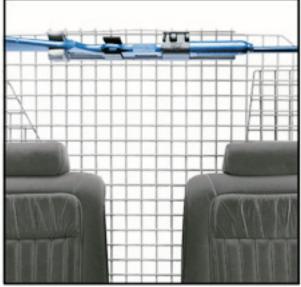

## **VEHICLE RACKS**

**Tufloc** offers the widest range of **Vehicle Gun Racks** available. For maximum safety and security, each rack is designed for the exact make/model of gun; we do not sell a "one-size-fits-all" gun rack. The high-strength steel racks are powder-coated and are padded for gun protection and rattle-free performance.

#### Racks are shown securing a shotgun. Tufloc racks are available for ALL gun types.

**Roll Bar Mount** 

Vertical Mount

Screen Mount

**Dual-Gun Vertical Mount** 

Overhead Mount (for vehicles with no partition)