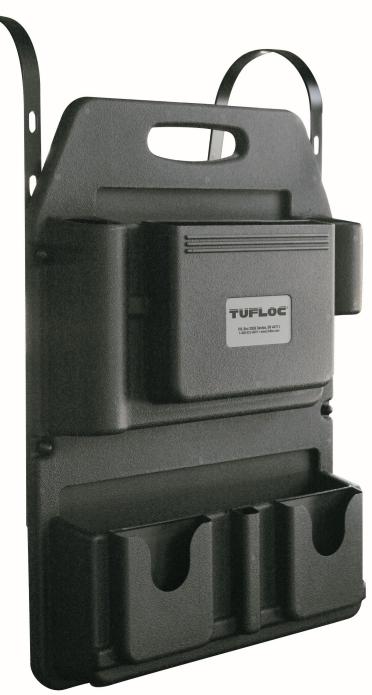

## **SEAT ORGANIZER**

Molded Plastic Seat Organizer
Store forms, clipboards, maps, flashlights, handcuffs and other equipment for fast, easy access
Multiple compartments to store equipment

- High strength, rigid, polyethylene material
- Belongings stay in place, even at high speeds
  Adjustable brackets fit any seat
- Built-in handle makes it easy to take in and out of vehicle
- 21-1/2"H x 15"W x 4"D

#### Can be private labeled