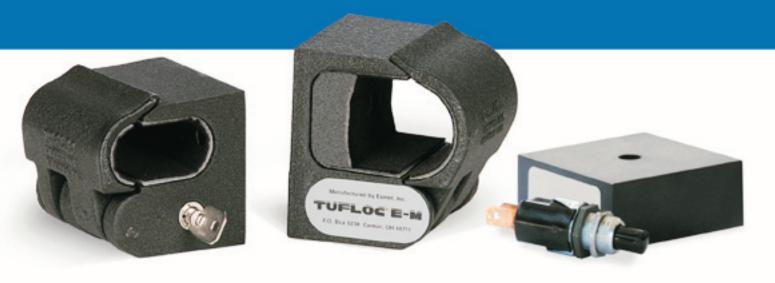

## **VEHICLE RACKS**

**Tufloc** offers the widest range of **Vehicle Gun Racks** available. For maximum safety and security, each rack is designed for the exact make/model of gun; we do not sell a "one-size-fits-all" gun rack. The high-strength steel racks are powder-coated and are padded for gun protection and rattle-free performance.

**Featuring the Tufloc Electro-Mechanical Lockhead** - The dual-release lock securely holds the gun in place. The gun can instantly be accessed using the electronic delay timer (photo, far right) or with the use of a key.