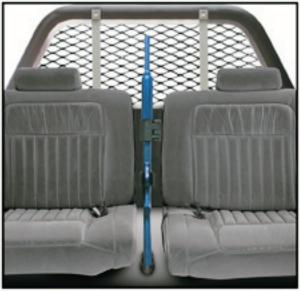

## **VEHICLE RACKS**

**Tufloc** offers the widest range of **Vehicle Gun Racks** available. For maximum safety and security, each rack is designed for the exact make/model of gun; we do not sell a "one-size-fits-all" gun rack. The high-strength steel racks are powder-coated and are padded for gun protection and rattle-free performance.

#### Racks are shown securing a shotgun. Tufloc racks are available for ALL gun types.

**Roll Bar Mount** 

Vertical Mount

Screen Mount

**Dual-Gun Vertical Mount** 

Overhead Mount (for vehicles with no partition)