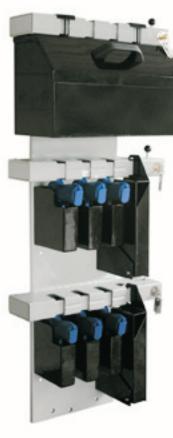

### **QuadRack – Four Guns, One Rack**

Secured with Tufloc proprietary locking systems featuring Medeco<sup>®</sup> cylinders, Quad Rack and Single Rack units provide central and visible access to your guns. These racks are constructed of heavy-gauge, powder coated steel and are designed to fit the exact gun make and model.

**Quad Rack** 

**12-Handgun Rack** (shown with Handgun Pockets and Storage Box)

Handgun Quad Rack

#### **Custom, Interchangeable Pockets for a Wide Variety of Guns**

(Additional models available. Contact factory for gun pockets that are not listed below)

Standard long guns (rifles, shotguns, etc.)

Standard

automatic

handguns

M16 & AR15

Storage Box (4-slot)

Storage Box (2-slot)