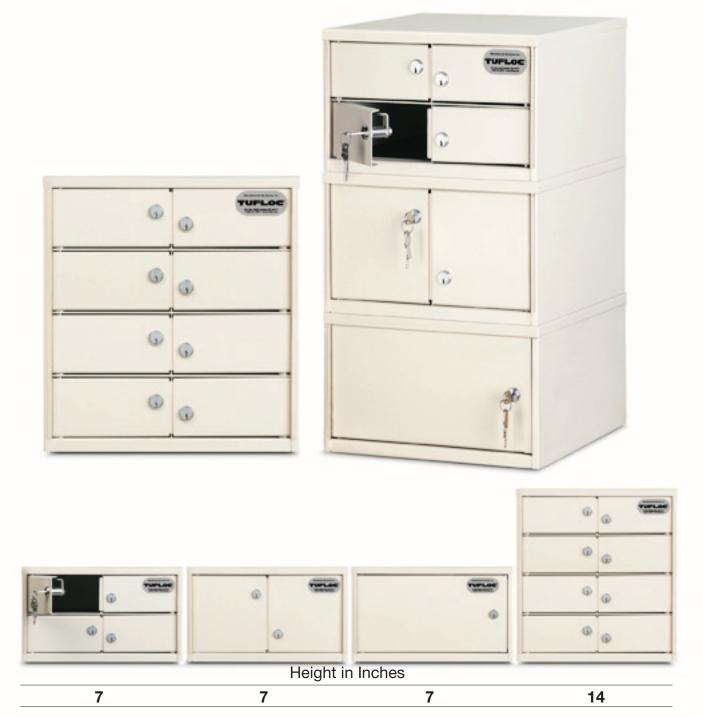

#### **Lockers and Lockboxes**

ModuBox" Lockers and Lockboxes safely secure evidence, property and guns. The units are manufactured from heavy-gauge, welded steel and feature Medeco® highsecurity cylinders for added protection. Each unit is finished with a baked, powder-coating for durable good looks.

#### **Important Features:**

- Lockers are approximately 18" deep and 15-1/4" wide
  Lockboxes are 14" deep and 14" wide
- Modules can be stacked in many configurations (see photos for examples)
- Each unit has fully padded interior shelves
- Free-standing, in-wall or on-desk mounting options

#### **Options:**

- Medeco<sup>®</sup> cylinders can be: keyed alike, differently or master keyed
- Key drops can be incorporated into any model
- Can be individually numbered
- Pass-through lockers are also available on certain models
- Custom designs and colors can be special ordered