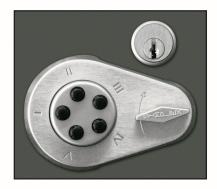

### **QuadRack – Four Guns, One Rack**

Secured with Tufloc proprietary locking systems featuring Medeco<sup>®</sup> cylinders, Quad Rack and Single Rack units provide central and visible access to your guns. These racks are constructed of heavy-gauge, powder coated steel and are designed to fit the exact gun make and model.

#### **Single Gun Racks**

- Custom racks for a wide variety of guns
- Secured with the Tufloc proprietary lock system featuring Medeco<sup>®</sup> cylinders
- Once locked into position, the gun is nearly impossible to remove without rendering it useless
- Constructed of heavy-gauge, powder-coated steel (aluminum, stainless and non-magnetic models are also available)