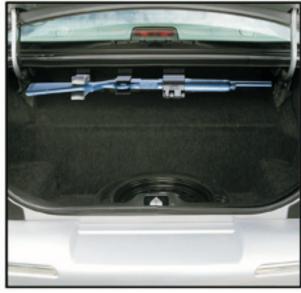

Floor Mount

Can be mounted in multiple locations within trunk)

Muzzle Down Mount