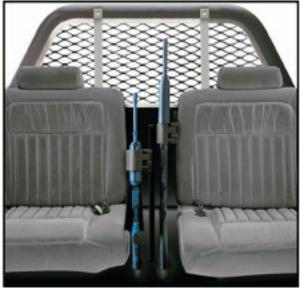

## **VEHICLE RACKS**

**Tufloc** offers the widest range of **Vehicle Gun Racks** available. For maximum safety and security, each rack is designed for the exact make/model of gun; we do not sell a "one-size-fits-all" gun rack. The high-strength steel racks are powder-coated and are padded for gun protection and rattle-free performance.

#### Racks are shown securing a shotgun. Tufloc racks are available for ALL gun types.

**Roll Bar Mount** 

Vertical Mount

Screen Mount

**Dual-Gun Vertical Mount** 

Overhead Mount (for vehicles with no partition)