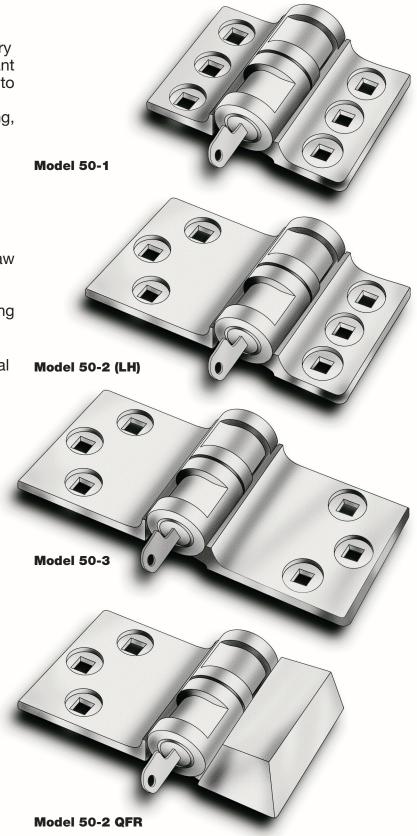

## **HIGH SECURITY LOCKS**

**Tufloc Locks** features a unique design that eliminates the weak points of the traditional padlock, the shackle and hasp. This is why professionals in business, industry, US Military and government specify Tufloc when they want high-security, cost-effective locks. In addition to providing superb protection, the Tufloc Lock mounts to fit inward, outward, double-swinging, sliding and roll-up doors. Tufloc can even accommodate misaligned doors.

#### **Criminal Resistant Design**

- Feature Medeco high-security cylinders
- Five-pin tumbler with pick resistant core
- Spin-free carbide rod in bolt resists sawing
- Special pins in cylinder face resist drill and saw attacks
- Angle-cut key deters duplication
- Recessed carriage bolt holes deter tampering

#### **Easy to Operate**

- A simple twist of the key releases the central bolt and unlocks the Tufloc Lock
- Cannot accidentally lock
- Keyed cylinders can be replaced
- Key can be removed in the locked or unlocked position
- Different keying options available: Keyed Alike, Keyed Differently, Master Keyed