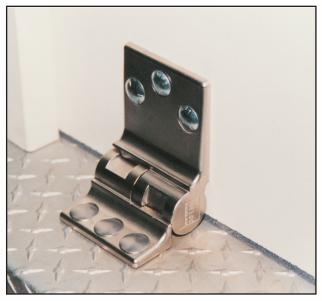

## **HIGH SECURITY LOCKS**

**Tufloc Locks** features a unique design that eliminates the weak points of the traditional padlock, the shackle and hasp. This is why professionals in business, industry, US Military and government specify Tufloc when they want high-security, cost-effective locks. In addition to providing superb protection, the Tufloc Lock mounts to fit inward, outward, double-swinging, sliding and roll-up doors. Tufloc can even accommodate misaligned doors.

#### **Criminal Resistant Design**

- Feature Medeco high-security cylinders
- Five-pin tumbler with pick resistant core
- Spin-free carbide rod in bolt resists sawing
- Special pins in cylinder face resist drill and saw attacks
- Angle-cut key deters duplication
- Recessed carriage bolt holes deter tampering

#### **Easy to Operate**

- A simple twist of the key releases the central bolt and unlocks the Tufloc Lock
- Cannot accidentally lock
- Keyed cylinders can be replaced
- Key can be removed in the locked or unlocked position
- Different keying options available: Keyed Alike, Keyed Differently, Master Keyed