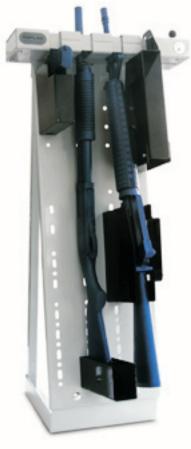

### **QuadRack – Four Guns, One Rack**

Secured with Tufloc proprietary locking systems featuring Medeco<sup>®</sup> cylinders, Quad Rack and Single Rack units provide central and visible access to your guns. These racks are constructed of heavy-gauge, powder coated steel and are designed to fit the exact gun make and model.

**Quad Rack** 

**12-Handgun Rack** (shown with Handgun Pockets and Storage Box)

Handgun Quad Rack

#### **Custom, Interchangeable Pockets for a Wide Variety of Guns**

(Additional models available. Contact factory for gun pockets that are not listed below)

Standard long guns (rifles, shotguns, etc.)

Standard

automatic

handguns

M16 & AR15

Storage Box (4-slot)

Storage Box (2-slot)