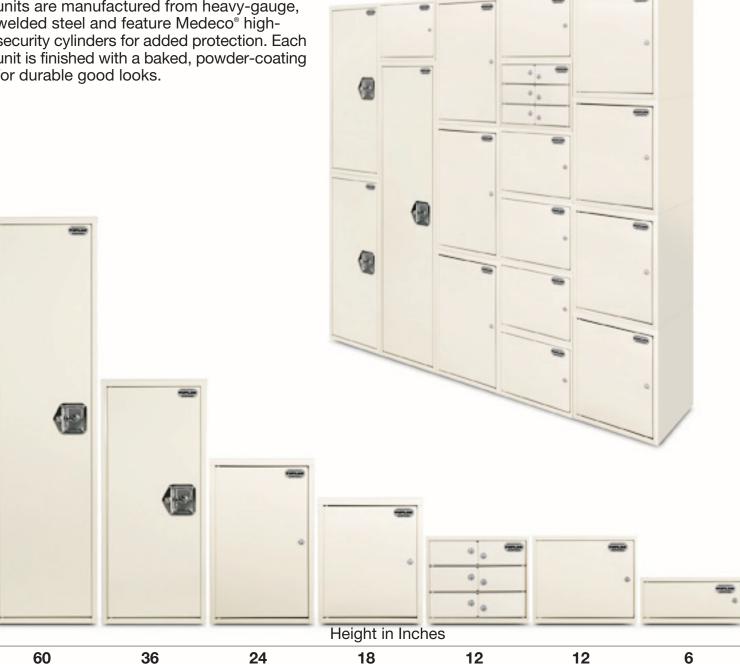

#### **Lockers and Lockboxes**

ModuBox" Lockers and Lockboxes safely secure evidence, property and guns. The units are manufactured from heavy-gauge, welded steel and feature Medeco® highsecurity cylinders for added protection. Each unit is finished with a baked, powder-coating for durable good looks.

#### **Important Features:**

- Lockers are approximately 18" deep and 15-1/4" wide
  Lockboxes are 14" deep and 14" wide
- Modules can be stacked in many configurations (see photos for examples)
- Each unit has fully padded interior shelves
- Free-standing, in-wall or on-desk mounting options