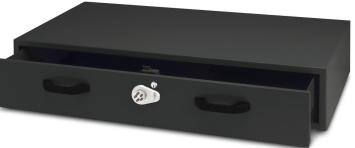

## **TUFBOX SECURITY DRAWERS**

**TufBox locking drawer systems** provide a way to safely secure guns, store equipment and organize belongings. Manufactured with heavy-duty steel, the TufBox is built to withstand the everyday demands that are expected of all Tufloc products. **Available for all SUV s and cruisers**.

The **Mini TufBox**" stores handguns and other valuables. This locking unit mounts under the seat or in the trunk of vehicles. It can also be used in homes and can be mounted under desks.