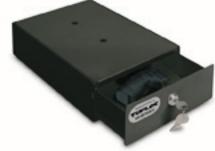

## **TUFBOX SECURITY DRAWERS**

**TufBox locking drawer systems** provide a way to safely secure guns, store equipment and organize belongings. Manufactured with heavy-duty steel, the TufBox is built to withstand the everyday demands that are expected of all Tufloc products. **Available for all SUV s and cruisers**.

The **Mini TufBox**" stores handguns and other valuables. This locking unit mounts under the seat or in the trunk of vehicles. It can also be used in homes and can be mounted under desks.