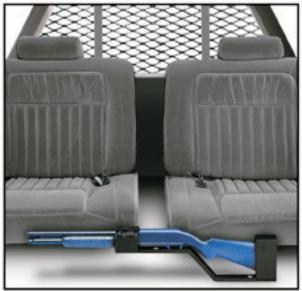

#### Racks are shown securing a shotgun. Tufloc racks are available for ALL gun types.

**Roll Bar Mount** 

Vertical Mount

Screen Mount

**Dual-Gun Vertical Mount** 

Overhead Mount (for vehicles with no partition)