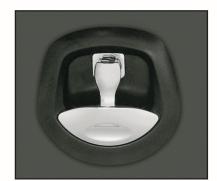

## **VEHICLE RACKS**

**Tufloc** offers the widest range of **Vehicle Gun Racks** available. For maximum safety and security, each rack is designed for the exact make/model of gun; we do not sell a "one-size-fits-all" gun rack. The high-strength steel racks are powder-coated and are padded for gun protection and rattle-free performance.

**Featuring the Tufloc Electro-Mechanical Lockhead** - The dual-release lock securely holds the gun in place. The gun can instantly be accessed using the electronic delay timer (photo, far right) or with the use of a key.