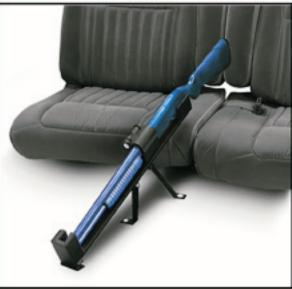

## **VEHICLE RACKS**

**Tufloc** offers the widest range of **Vehicle Gun Racks** available. For maximum safety and security, each rack is designed for the exact make/model of gun; we do not sell a "one-size-fits-all" gun rack. The high-strength steel racks are powder-coated and are padded for gun protection and rattle-free performance.

**Featuring the Tufloc Electro-Mechanical Lockhead** - The dual-release lock securely holds the gun in place. The gun can instantly be accessed using the electronic delay timer (photo, far right) or with the use of a key.

#### Racks are shown securing a shotgun. Tufloc racks are available for ALL gun types.

**Roll Bar Mount** 

Vertical Mount

Screen Mount

**Dual-Gun Vertical Mount** 

Overhead Mount (for vehicles with no partition)