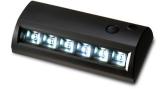

#### **Motion-Activated Light**

Motion-activated, battery-operated, LED light illuminates the TufBox interior.