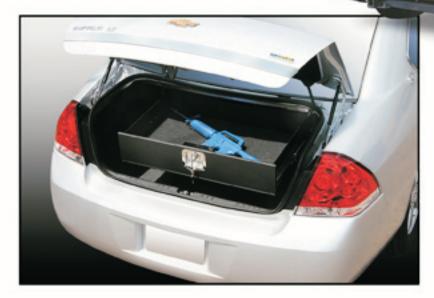

## **TUFBOX SECURITY DRAWERS**

**TufBox locking drawer systems** provide a way to safely secure guns, store equipment and organize belongings. Manufactured with heavy-duty steel, the TufBox is built to withstand the everyday demands that are expected of all Tufloc products. **Available for all SUV s and cruisers**.

The **Mini TufBox**" stores handguns and other valuables. This locking unit mounts under the seat or in the trunk of vehicles. It can also be used in homes and can be mounted under desks.