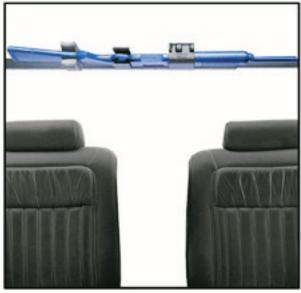

#### Racks are shown securing a shotgun. Tufloc racks are available for ALL gun types.

**Roll Bar Mount** 

Vertical Mount

Screen Mount

**Dual-Gun Vertical Mount** 

Overhead Mount (for vehicles with no partition)