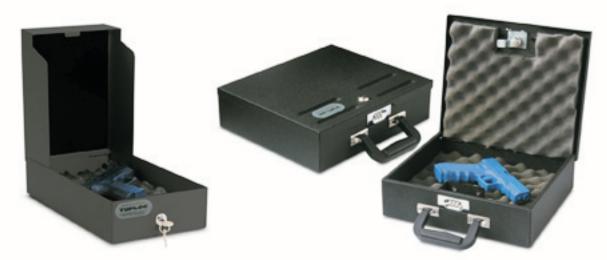

#### **Briefcase Boxes and Wall Boxes**

- Safely and conveniently store handguns, valuables and evidence
- Fully padded interiors protect contents
- Available with combination lock or key lock
- · Constructed of heavy-gauge, powder-coated steel