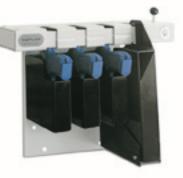

### **QuadRack – Four Guns, One Rack**

Secured with Tufloc proprietary locking systems featuring Medeco<sup>®</sup> cylinders, Quad Rack and Single Rack units provide central and visible access to your guns. These racks are constructed of heavy-gauge, powder coated steel and are designed to fit the exact gun make and model.

**Quad Rack** 

**12-Handgun Rack** (shown with Handgun Pockets and Storage Box)

Handgun Quad Rack

#### **Custom, Interchangeable Pockets for a Wide Variety of Guns**

(Additional models available. Contact factory for gun pockets that are not listed below)

Standard long guns (rifles, shotguns, etc.)

Standard

automatic

handguns

M16 & AR15

Storage Box (4-slot)

Storage Box (2-slot)