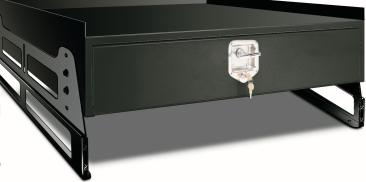

## **TUFBOX SECURITY DRAWERS**

**TufBox locking drawer systems** provide a way to safely secure guns, store equipment and organize belongings. Manufactured with heavy-duty steel, the TufBox is built to withstand the everyday demands that are expected of all Tufloc products. **Available for all SUV s and cruisers**.

The **Mini TufBox**" stores handguns and other valuables. This locking unit mounts under the seat or in the trunk of vehicles. It can also be used in homes and can be mounted under desks.