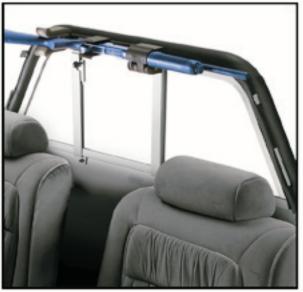

## **VEHICLE RACKS**

**Tufloc** offers the widest range of **Vehicle Gun Racks** available. For maximum safety and security, each rack is designed for the exact make/model of gun; we do not sell a "one-size-fits-all" gun rack. The high-strength steel racks are powder-coated and are padded for gun protection and rattle-free performance.

**Featuring the Tufloc Electro-Mechanical Lockhead** - The dual-release lock securely holds the gun in place. The gun can instantly be accessed using the electronic delay timer (photo, far right) or with the use of a key.

#### Racks are shown securing a shotgun. Tufloc racks are available for ALL gun types.

**Roll Bar Mount** 

Vertical Mount

Screen Mount

**Dual-Gun Vertical Mount** 

Overhead Mount (for vehicles with no partition)